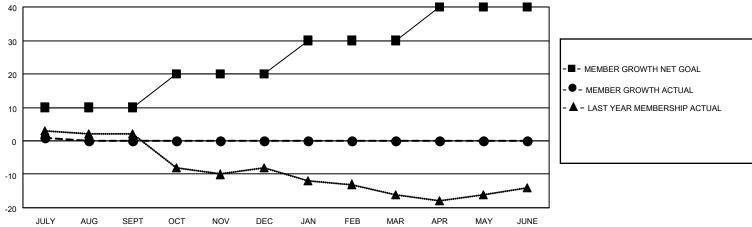

## District 14 H

| Clubs         |               |             |               | Members               |                       |                         |                                                    |  |  |
|---------------|---------------|-------------|---------------|-----------------------|-----------------------|-------------------------|----------------------------------------------------|--|--|
|               | RESULTS FOR   | R 2020-2021 |               | RESULTS FOR 2020-2021 |                       |                         |                                                    |  |  |
| QUARTER       | NEW CLUB GOAL | NEW CLUBS   | DROPPED CLUBS | QUARTER MEMB          | ER GROWTH NET<br>GOAL | MEMBER GROWTH<br>ACTUAL | DROPPED<br>MEMBERS ACTUAL<br>(including transfers) |  |  |
| JULY/AUG/SEPT | 0             | 0           | 0             | JULY/AUG/SEPT         | 10                    | 6                       | 6                                                  |  |  |
| OCT/NOV/DEC   | 0             | 0           | 0             | OCT/NOV/DEC           | 10                    | 0                       | 0                                                  |  |  |
| JAN/FEB/MAR   | 0             | 0           | 0             | JAN/FEB/MAR           | 10                    | 0                       | 0                                                  |  |  |
| APR/MAY/JUNE  | 2             | 0           | 0             | APR/MAY/JUNE          | 10                    | 0                       | 0                                                  |  |  |